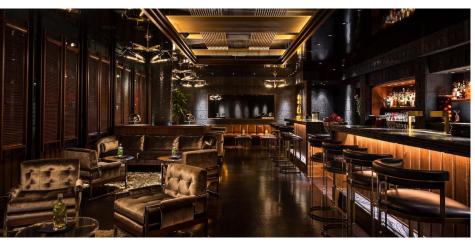

# SCENE 3/5: MEXICAN RESTAURANT

- "Pretty Nice"
- Night
- Upscale, Refined
- Façade- owned by Taco Bell
- Impressive, Shallow