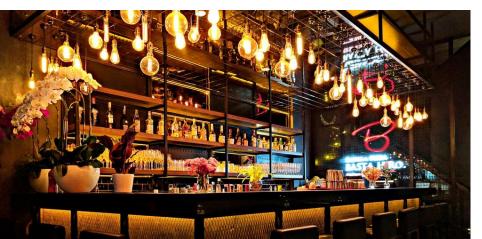

# SCENE 3/5: MEXICAN RESTAURANT

- "Pretty Nice"
- Night
- Upscale, Refined
- Façade- owned by Taco Bell
- Impressive, Shallow