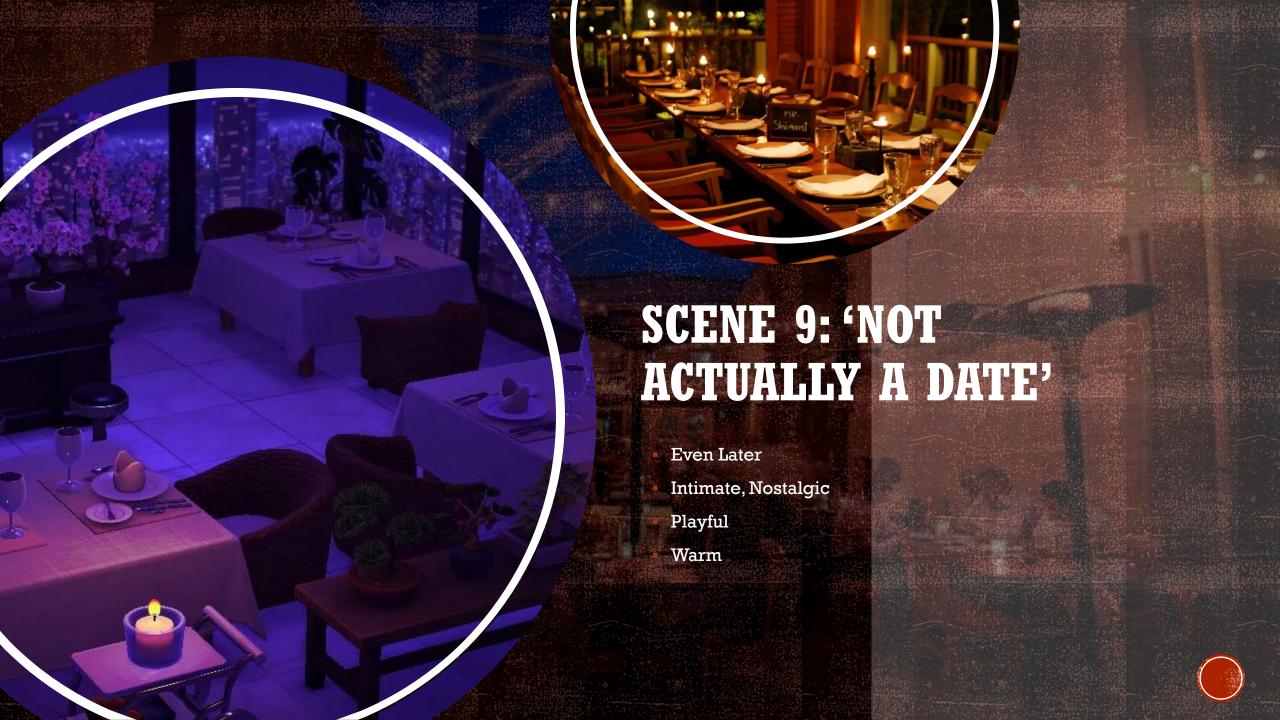

#### SCENE 11: A WALK ALONG THE STREETS

- Even Later
- Playful, Banter
- Nostalgic, Hopeful
- Dynamic
- Quick