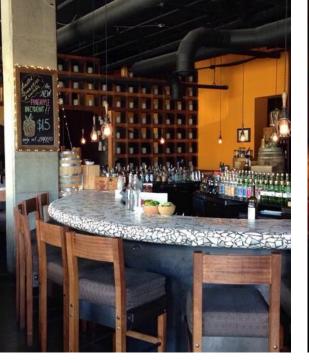

### SCENE 6: AT THE BAR WITH RON

- Even Later
- Intimate, Warm
- Somber
- Reflective
- Vulnerable