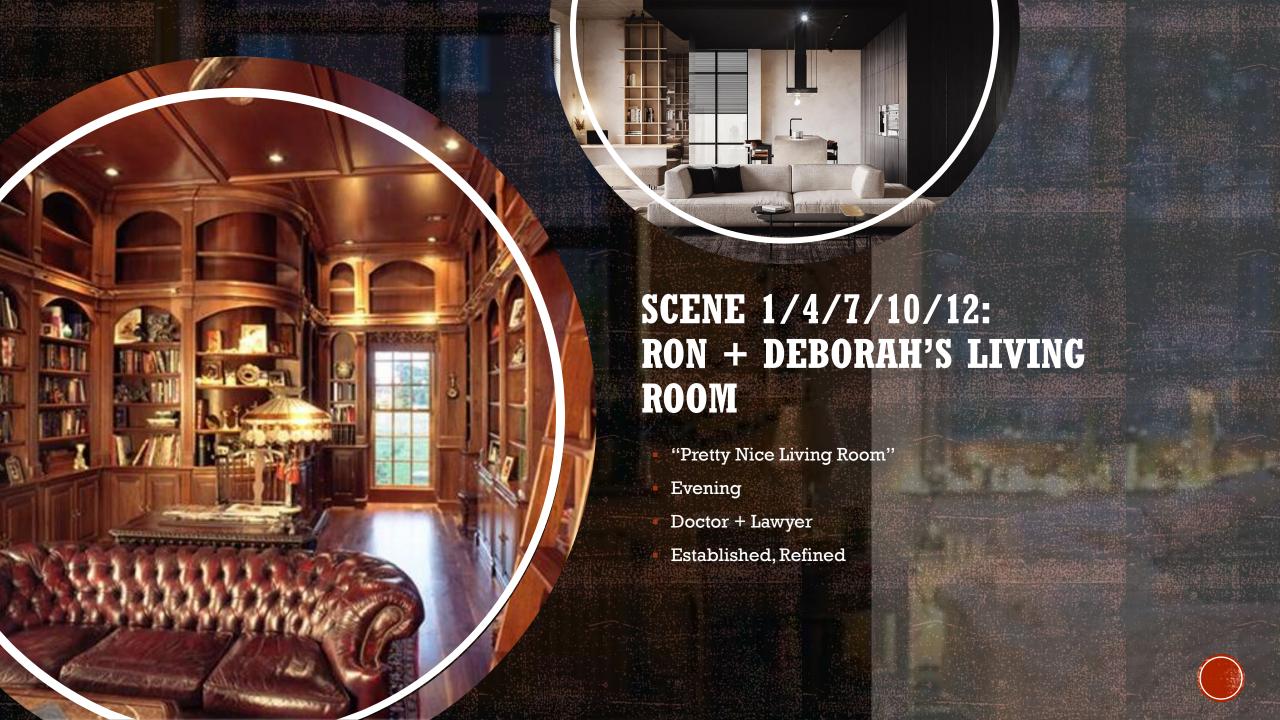

## SCENE 2/8: ALICE + NELSON'S LIVING ROOM

- "Pretty Nice Living Room"
- Later
- Campaign Manager + Businessman
- Young, Wealthy
- Unsure, Unsteady