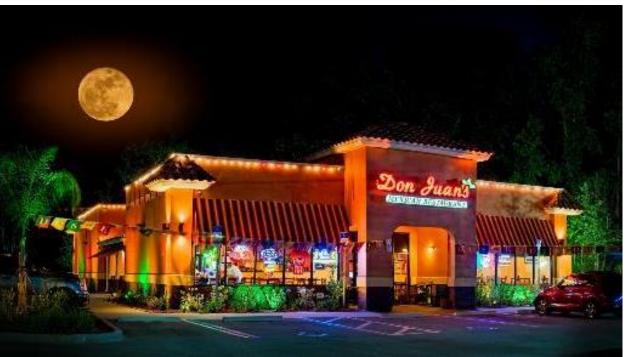

# SCENE 3/5: MEXICAN RESTAURANT

- "Pretty Nice"
- Night
- Upscale, Refined
- Façade- owned by Taco Bell
- Impressive, Shallow