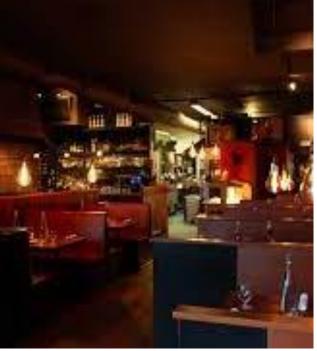

### SCENE 6: AT THE BAR WITH RON

- Even Later
- Intimate, Warm
- Somber
- Reflective
- Vulnerable